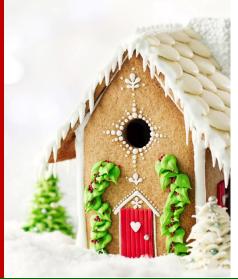

## Gingerbread, icing, sweeties.....this creative and fun activity will fully immerse you in the festive season!

Teams will go head to head to make the most creative gingerbread winter wonderland for a festive display. We will provide the gingerbread building blocks and a vast range of sweets, treats, icing and tools to get the creative side of out your teams.

We will provide teams with the building blocks for the Gingerbread houses it is then up to them to allocate various roles within the challenge to construct and decorate their houses and to set up a Christmas display using the resources provided.

Make a house Santa and his Elves would be proud of!