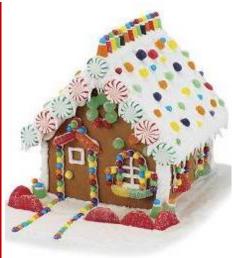

## Gingerbread, icing, sweeties.....this creative and fun activity will fully immerse you in the festive season!

Teams will go head to head to make the most creative gingerbread winter wonderland for a festive display. We will provide the gingerbread building blocks and a vast range of sweets, treats, icing and tools to get the creative side of out your teams.

We will provide teams with the building blocks for the Gingerbread houses it is then up to them to allocate various roles within the challenge to construct and decorate their houses and to set up a Christmas display using the resources provided.

Make a house Santa and his Elves would be proud of!